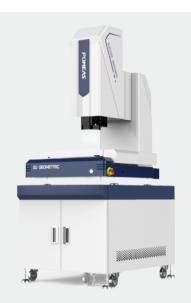

### 3D GMS S322

Cantilever construction with cast aluminum body

#### Product Feature

- ◆ Cantilevered structure, cast aluminum body, with silent level drive stage, to ensure the operation accuracy and stability of the equipment;
- Equipped with 12.5X zoom measurement module, for fine products with clearer images and sharper edges;
- Equipped with self-made point spectrum module as standard, it can measure 3D dimensions of products and realize continuo us scanning and data collection without stopping, which is efficient and convenient;
- ◆ Equipped with 3DOS vision measurement software to meet GD&T geometric tolerance and traditional 2D/3D dimension fast m easurement.

#### Product Parameter

| Model              |                         | 3D GMS S322           |
|--------------------|-------------------------|-----------------------|
| General Parameter  | XY Measurement Accuracy | 2+L/150               |
|                    | Z Measurement Accuracy  | 3+L/150               |
|                    | XY Speed                | 150MM/S               |
|                    | Z Speed                 | 100MM/S               |
| Hardware Parameter | XY Measurement Stroke   | 300X200MM             |
|                    | Z-axis Stroke           | 200MM                 |
|                    | Grating Resolution      | 0.5 M                 |
|                    | Zoom Lens               | 0.7-4.5X              |
|                    | XYZ Screw               | Silent Grinding Screw |
|                    | Movement Controller     | Self-made CMR5000     |